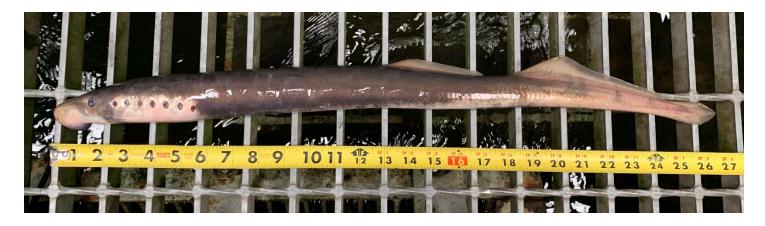

## SUBJECT: 19BON13 Adult Fish Facility (AFF) Pacific Lamprey Mortality.

On the morning of 20 June, CRITFC researchers informed Project Fisheries of a Pacific Lamprey mortality found on the valve 15 trash rack. The fish was scanned for PIT tags; none were found. After information was collected, the fish was returned to the river. Information gathered can be found below.

- 1. Species Pacific Lamprey (*Entosphenus tridentatus*).
- 2. Origin Unknown.
- 3. Length Approximately 67 cm.
- 4. Marks and tags No observed marks and/or tags.
- 5. Marks and Injuries found on carcass No observed marks and/or injuries present.
- 6. Cause and Time of Death Unknown.
- 7. Future and Preventative Measures None.